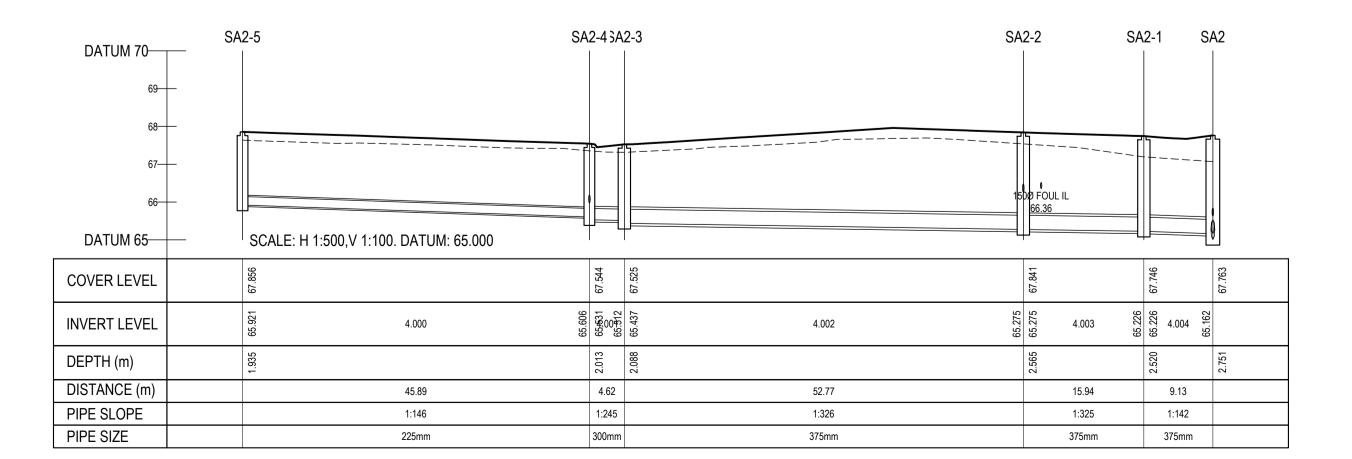

KEY

---- EXISTING GROUND PROFILE PROPOSED GROUND PROFILE

| P01                          | 01-09-22 STAGE 3 SHD PLANNING                         |                                             |                            | GMC                                                                                | BC   |     |
|------------------------------|-------------------------------------------------------|---------------------------------------------|----------------------------|------------------------------------------------------------------------------------|------|-----|
| rev                          | date                                                  |                                             | desci                      | ription                                                                            | by   | chł |
|                              |                                                       |                                             | A - Approv                 | red                                                                                |      |     |
| client approval              |                                                       |                                             | B - Approved with comments |                                                                                    |      |     |
|                              |                                                       |                                             | C - Do not                 | use                                                                                |      |     |
| suitability                  |                                                       |                                             |                            | issue purpose                                                                      |      |     |
| S2 - I                       | INFORMA                                               | NOITA                                       |                            | PLANNIN                                                                            | ١G   |     |
| PHON<br>CORK<br>PHON<br>WATE | IE +353 1 400 4<br>( OFFICE: Phoe<br>IE +353 (0) 21 2 | 1000<br>enix Hous<br>2024538<br>CE: Suite 8 | e, Monahan Road            | d Quay, Dublin 7. D07 W704<br>, Cork. T12 H1XY<br>aritana Gate, Canada Street, Wat | www. |     |
| project                      | ref.<br>ASHBO                                         | LIDAI                                       | E CUD                      |                                                                                    |      |     |

drawing title

LONGITUDINAL SECTIONS THROUGH SURFACE WATER SHEET 6

ARNUB LTD. & ASPECT HOMES (ADC) LTD

| designed by | author   | scale            | sheet size |
|-------------|----------|------------------|------------|
| BCM         | GMC      | H 1:500, V 1:100 | A1         |
| drawing no. | revision |                  |            |
| 200059      | P01      |                  |            |