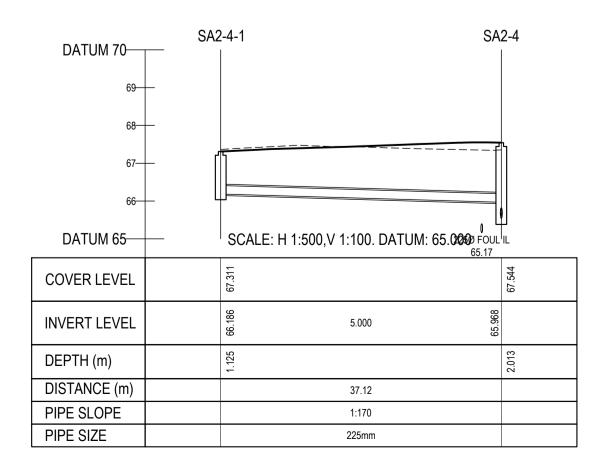

KEY

---- EXISTING GROUND PROFILE PROPOSED GROUND PROFILE

| P01                          | 01-09-22 STAGE 3 SHD PLANNING                         |                                             |                            | GMC                                                                                | BC   |     |
|------------------------------|-------------------------------------------------------|---------------------------------------------|----------------------------|------------------------------------------------------------------------------------|------|-----|
| rev                          | date                                                  |                                             | desci                      | ription                                                                            | by   | chł |
|                              |                                                       |                                             | A - Approv                 | red                                                                                |      |     |
| client approval              |                                                       |                                             | B - Approved with comments |                                                                                    |      |     |
|                              |                                                       |                                             | C - Do not                 | use                                                                                |      |     |
| suitability                  |                                                       |                                             |                            | issue purpose                                                                      |      |     |
| S2 - I                       | INFORMA                                               | NOITA                                       |                            | PLANNIN                                                                            | ١G   |     |
| PHON<br>CORK<br>PHON<br>WATE | IE +353 1 400 4<br>( OFFICE: Phoe<br>IE +353 (0) 21 2 | 1000<br>enix Hous<br>2024538<br>CE: Suite 8 | e, Monahan Road            | d Quay, Dublin 7. D07 W704<br>, Cork. T12 H1XY<br>aritana Gate, Canada Street, Wat | www. |     |
| project                      | ref.<br>ASHBO                                         | LIDAI                                       | E CUD                      |                                                                                    |      |     |

drawing title

LONGITUDINAL SECTIONS THROUGH SURFACE WATER SHEET 6

ARNUB LTD. & ASPECT HOMES (ADC) LTD

| designed by | author   | scale            | sheet size |
|-------------|----------|------------------|------------|
| BCM         | GMC      | H 1:500, V 1:100 | A1         |
| drawing no. | revision |                  |            |
| 200059      | P01      |                  |            |