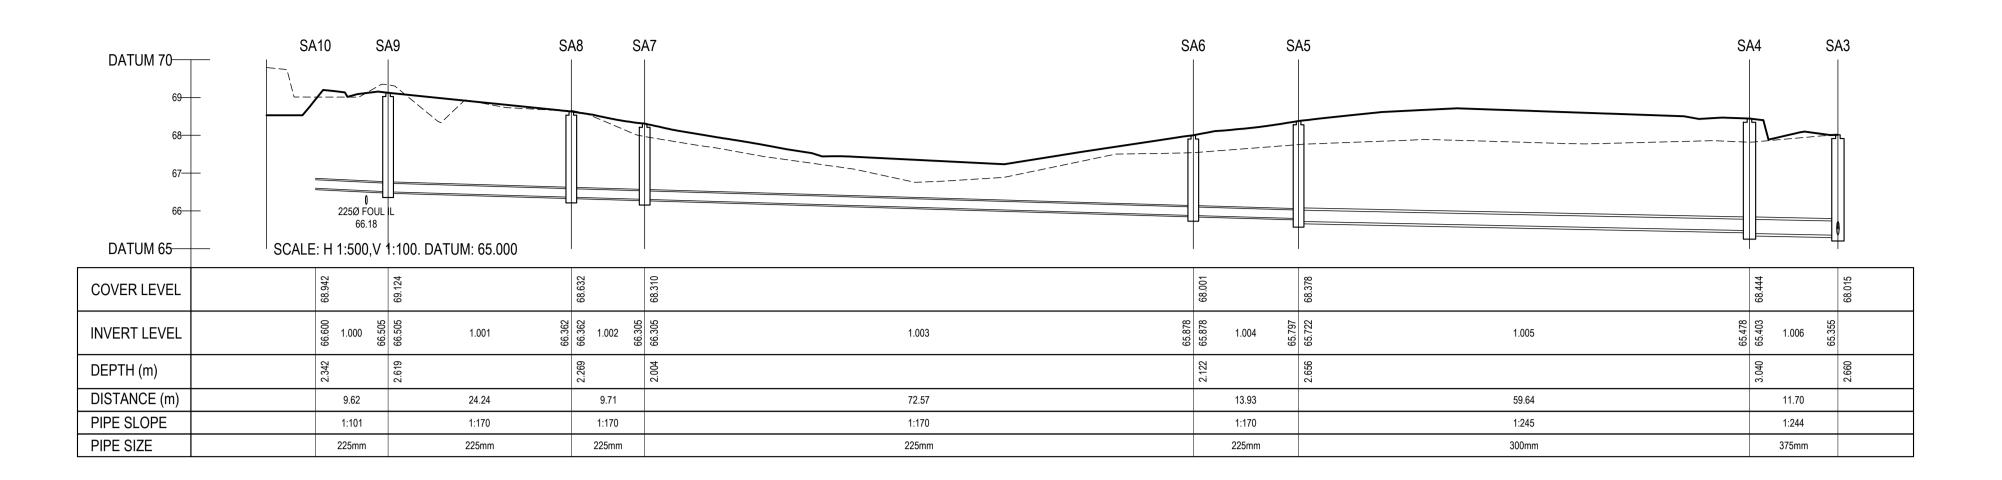

KEY

---- EXISTING GROUND PROFILE PROPOSED GROUND PROFILE

| P01                          | 01-09-22 STAGE 3 SHD PLANNING                         |                                             |                            | GMC                                                                                | BC   |     |
|------------------------------|-------------------------------------------------------|---------------------------------------------|----------------------------|------------------------------------------------------------------------------------|------|-----|
| rev                          | date                                                  |                                             | desci                      | ription                                                                            | by   | chł |
|                              |                                                       |                                             | A - Approv                 | red                                                                                |      |     |
| client approval              |                                                       |                                             | B - Approved with comments |                                                                                    |      |     |
|                              |                                                       |                                             | C - Do not                 | use                                                                                |      |     |
| suitability                  |                                                       |                                             |                            | issue purpose                                                                      |      |     |
| S2 - I                       | INFORMA                                               | NOITA                                       |                            | PLANNIN                                                                            | ١G   |     |
| PHON<br>CORK<br>PHON<br>WATE | IE +353 1 400 4<br>( OFFICE: Phoe<br>IE +353 (0) 21 2 | 1000<br>enix Hous<br>2024538<br>CE: Suite 8 | e, Monahan Road            | d Quay, Dublin 7. D07 W704<br>, Cork. T12 H1XY<br>aritana Gate, Canada Street, Wat | www. |     |
| project                      | ref.<br>ASHBO                                         | LIDAI                                       | E CUD                      |                                                                                    |      |     |

drawing title

LONGITUDINAL SECTIONS THROUGH SURFACE WATER SHEET 6

ARNUB LTD. & ASPECT HOMES (ADC) LTD

| designed by | author   | scale            | sheet size |
|-------------|----------|------------------|------------|
| BCM         | GMC      | H 1:500, V 1:100 | A1         |
| drawing no. | revision |                  |            |
| 200059      | P01      |                  |            |