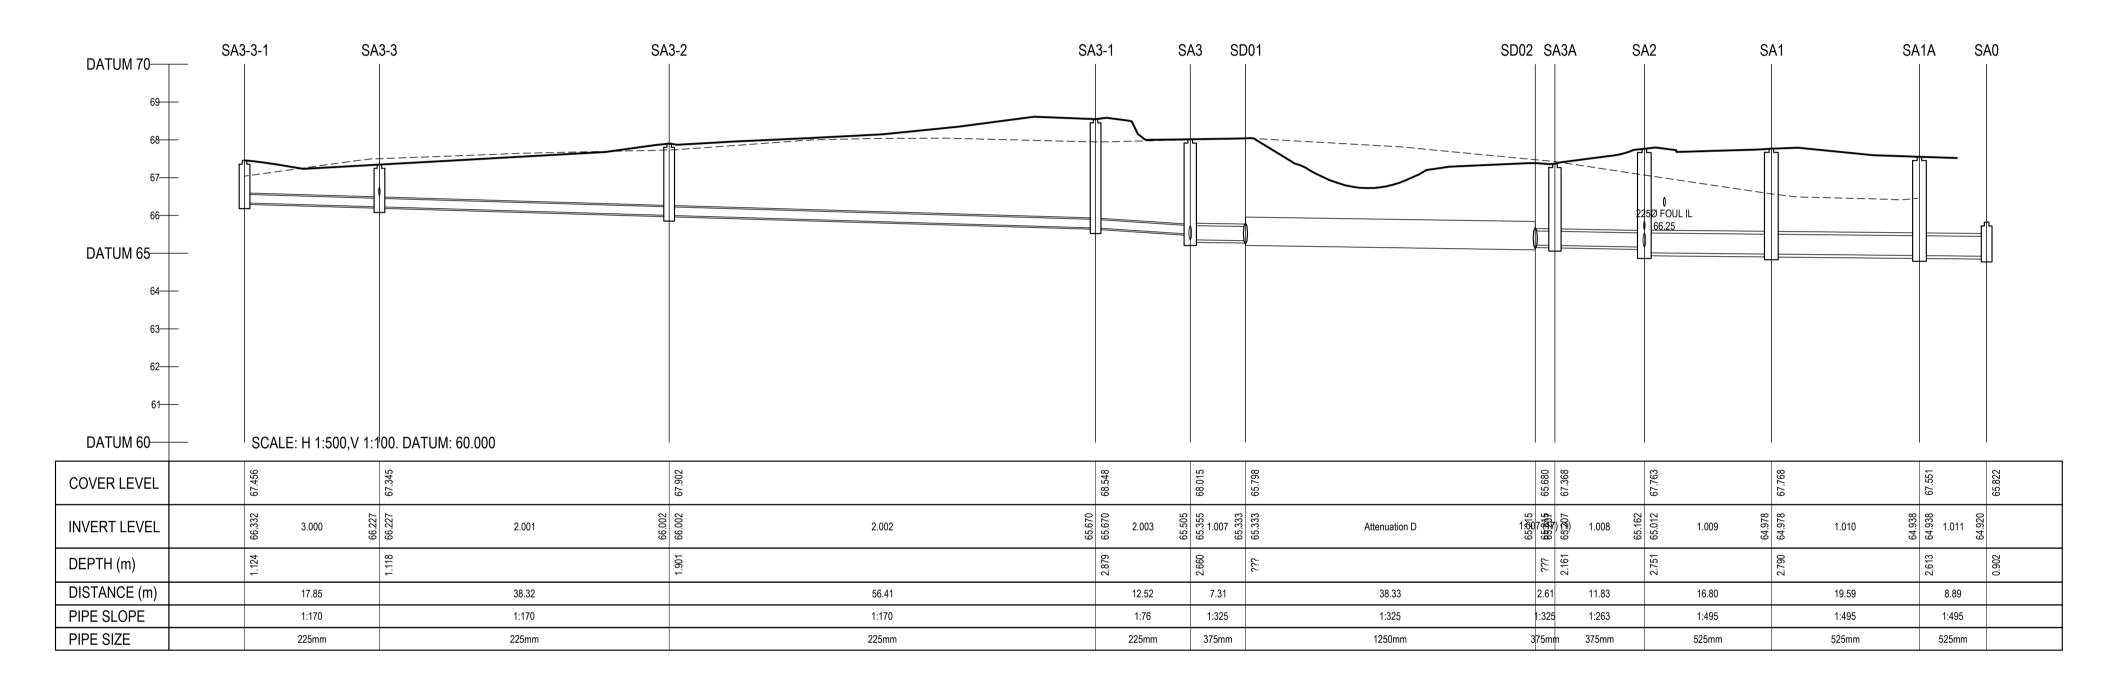

KEY

---- EXISTING GROUND PROFILE PROPOSED GROUND PROFILE

| P01                          | 01-09-22 STAGE 3 SHD PLANNING                         |                                             |                            | GMC                                                                                | BC   |     |
|------------------------------|-------------------------------------------------------|---------------------------------------------|----------------------------|------------------------------------------------------------------------------------|------|-----|
| rev                          | date                                                  |                                             | desci                      | ription                                                                            | by   | chł |
|                              |                                                       |                                             | A - Approv                 | red                                                                                |      |     |
| client approval              |                                                       |                                             | B - Approved with comments |                                                                                    |      |     |
|                              |                                                       |                                             | C - Do not                 | use                                                                                |      |     |
| suitability                  |                                                       |                                             |                            | issue purpose                                                                      |      |     |
| S2 - I                       | INFORMA                                               | NOITA                                       |                            | PLANNIN                                                                            | ١G   |     |
| PHON<br>CORK<br>PHON<br>WATE | IE +353 1 400 4<br>( OFFICE: Phoe<br>IE +353 (0) 21 2 | 1000<br>enix Hous<br>2024538<br>CE: Suite 8 | e, Monahan Road            | d Quay, Dublin 7. D07 W704<br>, Cork. T12 H1XY<br>aritana Gate, Canada Street, Wat | www. |     |
| project                      | ref.<br>ASHBO                                         | LIDAI                                       | E CUD                      |                                                                                    |      |     |

drawing title

LONGITUDINAL SECTIONS THROUGH SURFACE WATER SHEET 6

ARNUB LTD. & ASPECT HOMES (ADC) LTD

| designed by | author   | scale            | sheet size |
|-------------|----------|------------------|------------|
| BCM         | GMC      | H 1:500, V 1:100 | A1         |
| drawing no. | revision |                  |            |
| 200059      | P01      |                  |            |